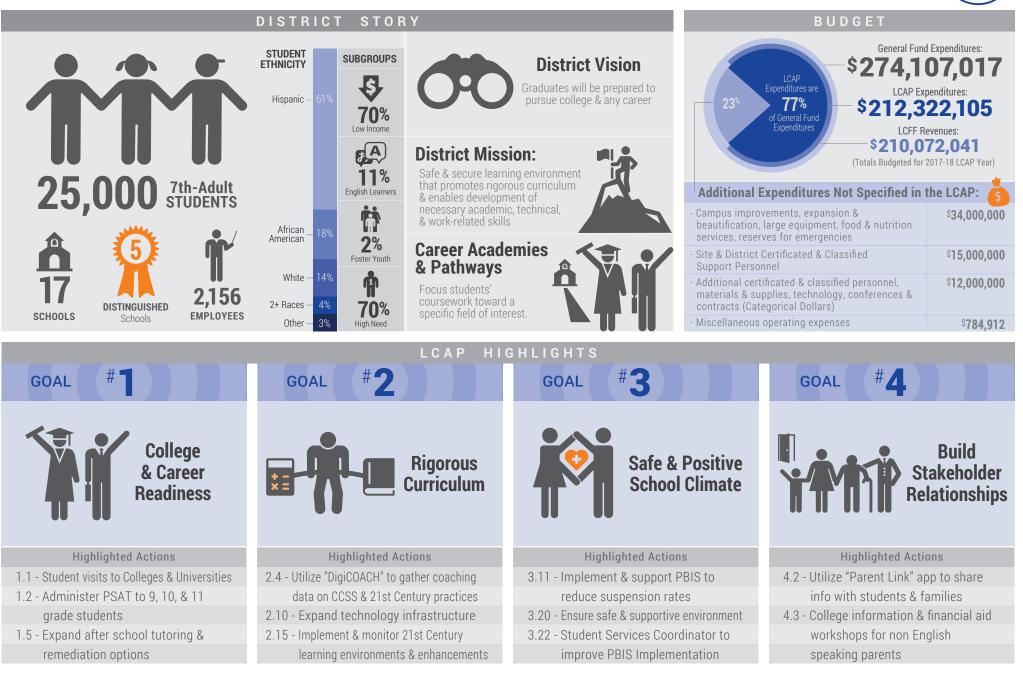

## Local Control & Accountability Plan Summary

**2017-18** Antelope Valley UHSD Page 1 of 2

 Antelope Valley Union High School District, 44811 North Sierra Hwy., Lancaster, CA 93534; (661) 948-7655; www.avdistrict.org; CDS#: 19642460000000.

 Educational Services Director: Joe Kelly; Email: jkelly@avhsd.org
 ©2017 solutions@goboinfo.com, (888) 938-7779