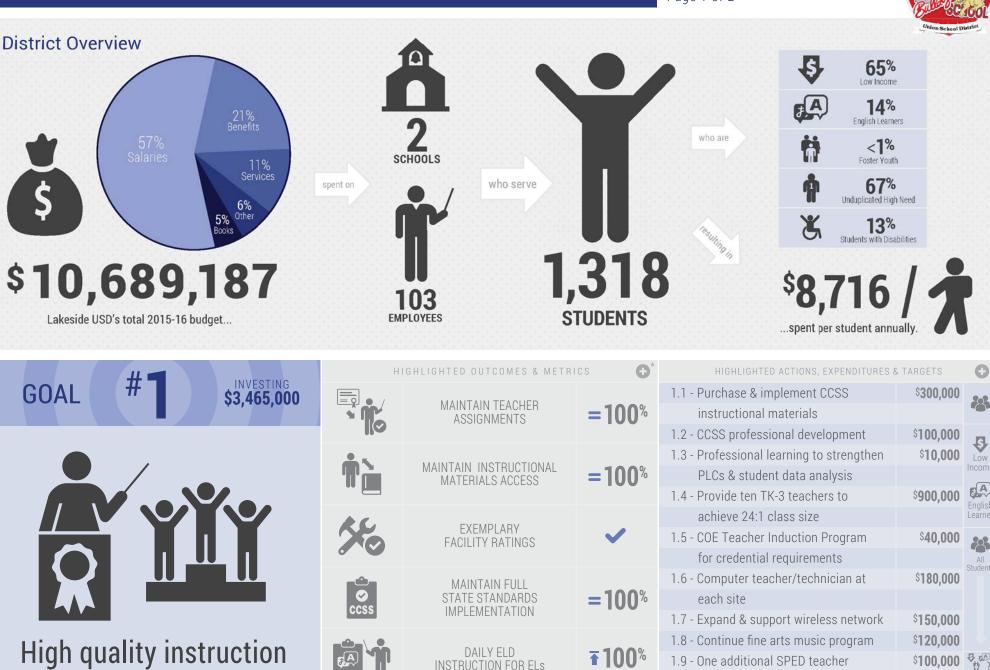

## Local Control and Accountability Plan

Lakeside USD 2016-17 Highlights Page 1 of 2

Lakeside Union School District,14535 Old River Rd., Bakersfield, CA 93311; 661-836-6658; www.lakesideusd.org, CDS# 15635520000000.