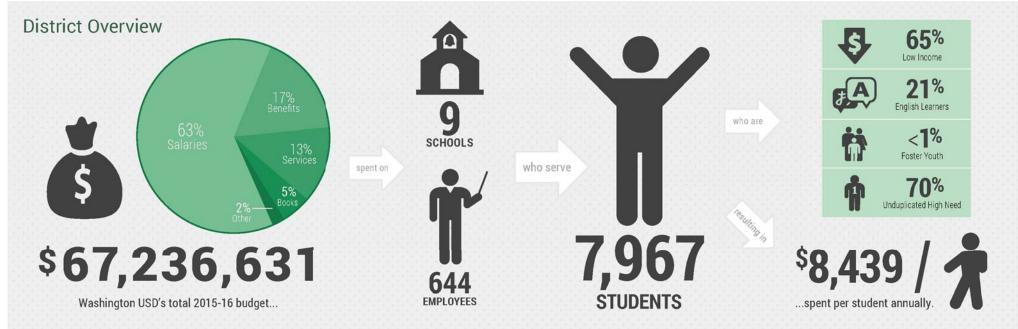

## Local Control and Accountability Plan

Washington USD 2016-17 Highlights Page 1 of 2

| HIGHLIGHTED ACTIONS, EXPENDITURES 8       | & TARGETS                                                                                                                                                                                                                                                                                                                                                                                                                                                                                                                                                                                                    | <b>•</b>                                                                                                                                                                                                                                                                                                                                                                                                                                                                                                                   |  |  |  |  |
|-------------------------------------------|--------------------------------------------------------------------------------------------------------------------------------------------------------------------------------------------------------------------------------------------------------------------------------------------------------------------------------------------------------------------------------------------------------------------------------------------------------------------------------------------------------------------------------------------------------------------------------------------------------------|----------------------------------------------------------------------------------------------------------------------------------------------------------------------------------------------------------------------------------------------------------------------------------------------------------------------------------------------------------------------------------------------------------------------------------------------------------------------------------------------------------------------------|--|--|--|--|
| 1.1 - Standards-aligned instructional     | \$1,290,000                                                                                                                                                                                                                                                                                                                                                                                                                                                                                                                                                                                                  | **                                                                                                                                                                                                                                                                                                                                                                                                                                                                                                                         |  |  |  |  |
| materials (new math curriculum)           |                                                                                                                                                                                                                                                                                                                                                                                                                                                                                                                                                                                                              | All<br>Students                                                                                                                                                                                                                                                                                                                                                                                                                                                                                                            |  |  |  |  |
| 1.2 - Develop & refine student            | \$75,000                                                                                                                                                                                                                                                                                                                                                                                                                                                                                                                                                                                                     | 000                                                                                                                                                                                                                                                                                                                                                                                                                                                                                                                        |  |  |  |  |
| performance analysis systems              |                                                                                                                                                                                                                                                                                                                                                                                                                                                                                                                                                                                                              |                                                                                                                                                                                                                                                                                                                                                                                                                                                                                                                            |  |  |  |  |
| 1.3 - Continue WUSD's Technology          | \$900,000                                                                                                                                                                                                                                                                                                                                                                                                                                                                                                                                                                                                    |                                                                                                                                                                                                                                                                                                                                                                                                                                                                                                                            |  |  |  |  |
| Plan implementation                       |                                                                                                                                                                                                                                                                                                                                                                                                                                                                                                                                                                                                              |                                                                                                                                                                                                                                                                                                                                                                                                                                                                                                                            |  |  |  |  |
| 1.4 - Continue Pre-K & TK early literacy  | N/C                                                                                                                                                                                                                                                                                                                                                                                                                                                                                                                                                                                                          |                                                                                                                                                                                                                                                                                                                                                                                                                                                                                                                            |  |  |  |  |
| programs (structured play)                |                                                                                                                                                                                                                                                                                                                                                                                                                                                                                                                                                                                                              |                                                                                                                                                                                                                                                                                                                                                                                                                                                                                                                            |  |  |  |  |
| 1.5 - Illuminate formative assessments    | \$47,868                                                                                                                                                                                                                                                                                                                                                                                                                                                                                                                                                                                                     |                                                                                                                                                                                                                                                                                                                                                                                                                                                                                                                            |  |  |  |  |
| 1.6 - Continue WUSD's Seal of Biliteracy  | \$2,000                                                                                                                                                                                                                                                                                                                                                                                                                                                                                                                                                                                                      |                                                                                                                                                                                                                                                                                                                                                                                                                                                                                                                            |  |  |  |  |
| 1.7 - Implement Get Focused, Stay Focused | \$60,000                                                                                                                                                                                                                                                                                                                                                                                                                                                                                                                                                                                                     |                                                                                                                                                                                                                                                                                                                                                                                                                                                                                                                            |  |  |  |  |
| 1.8 - Special Education Services training | \$1,440                                                                                                                                                                                                                                                                                                                                                                                                                                                                                                                                                                                                      | X                                                                                                                                                                                                                                                                                                                                                                                                                                                                                                                          |  |  |  |  |
| for site administration & SST teams       |                                                                                                                                                                                                                                                                                                                                                                                                                                                                                                                                                                                                              | SPED                                                                                                                                                                                                                                                                                                                                                                                                                                                                                                                       |  |  |  |  |
| 1.9 - Site allocations to support         | \$300,000                                                                                                                                                                                                                                                                                                                                                                                                                                                                                                                                                                                                    | 202                                                                                                                                                                                                                                                                                                                                                                                                                                                                                                                        |  |  |  |  |
| unduplicated students                     |                                                                                                                                                                                                                                                                                                                                                                                                                                                                                                                                                                                                              |                                                                                                                                                                                                                                                                                                                                                                                                                                                                                                                            |  |  |  |  |
|                                           | <ul> <li>1.1 - Standards-aligned instructional materials (new math curriculum)</li> <li>1.2 - Develop &amp; refine student performance analysis systems</li> <li>1.3 - Continue WUSD's Technology Plan implementation</li> <li>1.4 - Continue Pre-K &amp; TK early literacy programs (structured play)</li> <li>1.5 - Illuminate formative assessments</li> <li>1.6 - Continue WUSD's Seal of Biliteracy</li> <li>1.7 - Implement Get Focused, Stay Focused</li> <li>1.8 - Special Education Services training for site administration &amp; SST teams</li> <li>1.9 - Site allocations to support</li> </ul> | materials (new math curriculum)  1.2 - Develop & refine student performance analysis systems  1.3 - Continue WUSD's Technology Plan implementation  1.4 - Continue Pre-K & TK early literacy programs (structured play)  1.5 - Illuminate formative assessments 1.6 - Continue WUSD's Seal of Biliteracy 1.7 - Implement Get Focused, Stay Focused 1.8 - Special Education Services training for site administration & SST teams  1.9 - Site allocations to support  \$75,000 \$900,000 \$900,000 \$47,868 \$2,000 \$1,440 |  |  |  |  |