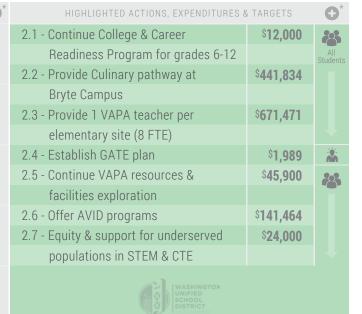

## Local Control and Accountability Plan

Washington USD 2016-17 Highlights Page 1 of 2

| HIGHLIGHTED ACTIONS, EXPENDITURES 8       | & TARGETS                                                                                                                                                                                                                                                                                                                                                                                                                                                                                                                                                                                                    | <b>•</b>                                                                                                                                                                                                                                                                                                                                                                                                                                                                                                                   |  |  |  |  |
|-------------------------------------------|--------------------------------------------------------------------------------------------------------------------------------------------------------------------------------------------------------------------------------------------------------------------------------------------------------------------------------------------------------------------------------------------------------------------------------------------------------------------------------------------------------------------------------------------------------------------------------------------------------------|----------------------------------------------------------------------------------------------------------------------------------------------------------------------------------------------------------------------------------------------------------------------------------------------------------------------------------------------------------------------------------------------------------------------------------------------------------------------------------------------------------------------------|--|--|--|--|
| 1.1 - Standards-aligned instructional     | \$1,290,000                                                                                                                                                                                                                                                                                                                                                                                                                                                                                                                                                                                                  | **                                                                                                                                                                                                                                                                                                                                                                                                                                                                                                                         |  |  |  |  |
| materials (new math curriculum)           |                                                                                                                                                                                                                                                                                                                                                                                                                                                                                                                                                                                                              | All<br>Students                                                                                                                                                                                                                                                                                                                                                                                                                                                                                                            |  |  |  |  |
| 1.2 - Develop & refine student            | \$75,000                                                                                                                                                                                                                                                                                                                                                                                                                                                                                                                                                                                                     | 000                                                                                                                                                                                                                                                                                                                                                                                                                                                                                                                        |  |  |  |  |
| performance analysis systems              |                                                                                                                                                                                                                                                                                                                                                                                                                                                                                                                                                                                                              |                                                                                                                                                                                                                                                                                                                                                                                                                                                                                                                            |  |  |  |  |
| 1.3 - Continue WUSD's Technology          | \$900,000                                                                                                                                                                                                                                                                                                                                                                                                                                                                                                                                                                                                    |                                                                                                                                                                                                                                                                                                                                                                                                                                                                                                                            |  |  |  |  |
| Plan implementation                       |                                                                                                                                                                                                                                                                                                                                                                                                                                                                                                                                                                                                              |                                                                                                                                                                                                                                                                                                                                                                                                                                                                                                                            |  |  |  |  |
| 1.4 - Continue Pre-K & TK early literacy  | N/C                                                                                                                                                                                                                                                                                                                                                                                                                                                                                                                                                                                                          |                                                                                                                                                                                                                                                                                                                                                                                                                                                                                                                            |  |  |  |  |
| programs (structured play)                |                                                                                                                                                                                                                                                                                                                                                                                                                                                                                                                                                                                                              |                                                                                                                                                                                                                                                                                                                                                                                                                                                                                                                            |  |  |  |  |
| 1.5 - Illuminate formative assessments    | \$47,868                                                                                                                                                                                                                                                                                                                                                                                                                                                                                                                                                                                                     |                                                                                                                                                                                                                                                                                                                                                                                                                                                                                                                            |  |  |  |  |
| 1.6 - Continue WUSD's Seal of Biliteracy  | \$2,000                                                                                                                                                                                                                                                                                                                                                                                                                                                                                                                                                                                                      |                                                                                                                                                                                                                                                                                                                                                                                                                                                                                                                            |  |  |  |  |
| 1.7 - Implement Get Focused, Stay Focused | \$60,000                                                                                                                                                                                                                                                                                                                                                                                                                                                                                                                                                                                                     |                                                                                                                                                                                                                                                                                                                                                                                                                                                                                                                            |  |  |  |  |
| 1.8 - Special Education Services training | \$1,440                                                                                                                                                                                                                                                                                                                                                                                                                                                                                                                                                                                                      | X                                                                                                                                                                                                                                                                                                                                                                                                                                                                                                                          |  |  |  |  |
| for site administration & SST teams       |                                                                                                                                                                                                                                                                                                                                                                                                                                                                                                                                                                                                              | SPED                                                                                                                                                                                                                                                                                                                                                                                                                                                                                                                       |  |  |  |  |
| 1.9 - Site allocations to support         | \$300,000                                                                                                                                                                                                                                                                                                                                                                                                                                                                                                                                                                                                    | 202                                                                                                                                                                                                                                                                                                                                                                                                                                                                                                                        |  |  |  |  |
| unduplicated students                     |                                                                                                                                                                                                                                                                                                                                                                                                                                                                                                                                                                                                              |                                                                                                                                                                                                                                                                                                                                                                                                                                                                                                                            |  |  |  |  |
|                                           | <ul> <li>1.1 - Standards-aligned instructional materials (new math curriculum)</li> <li>1.2 - Develop &amp; refine student performance analysis systems</li> <li>1.3 - Continue WUSD's Technology Plan implementation</li> <li>1.4 - Continue Pre-K &amp; TK early literacy programs (structured play)</li> <li>1.5 - Illuminate formative assessments</li> <li>1.6 - Continue WUSD's Seal of Biliteracy</li> <li>1.7 - Implement Get Focused, Stay Focused</li> <li>1.8 - Special Education Services training for site administration &amp; SST teams</li> <li>1.9 - Site allocations to support</li> </ul> | materials (new math curriculum)  1.2 - Develop & refine student performance analysis systems  1.3 - Continue WUSD's Technology Plan implementation  1.4 - Continue Pre-K & TK early literacy programs (structured play)  1.5 - Illuminate formative assessments 1.6 - Continue WUSD's Seal of Biliteracy 1.7 - Implement Get Focused, Stay Focused 1.8 - Special Education Services training for site administration & SST teams  1.9 - Site allocations to support  \$75,000 \$900,000 \$900,000 \$47,868 \$2,000 \$1,440 |  |  |  |  |