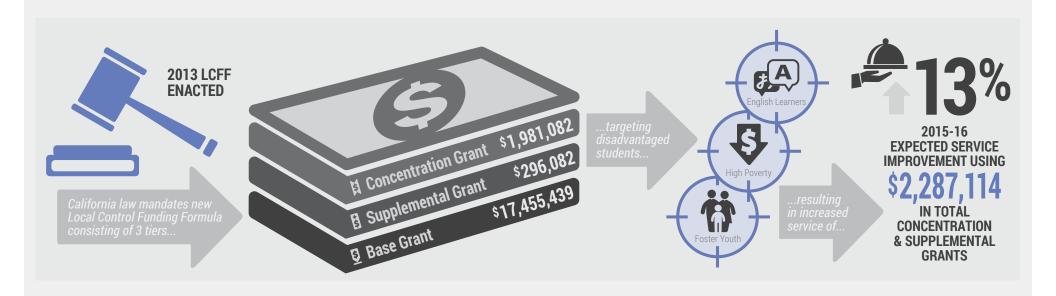

| \$35,000        |                 |
| 3.7 - After school transportation (1 day a week)                                                       | \$15,000        |                 |
| 3.8 - League transportation for sports teams                                                           | \$12,000        |                 |
| 3.9 - Purchase sports equipment & art supplies for elementary schools                                  | \$15,000        |                 |
| 3.10 - Social & emotional support (increase health aide hours, family advisor, bilingual psychologist) | \$100,000       | Foster<br>Youth |
| Total Specified 2015-16 LCAP Expenditures:                                                             | \$2,321,213     |                 |







## **COLLEGE & CAREER READINESS**

\$1,404,410

2014-15 Expenditures

Goal in Progress



| ππ                                             |         |          | ., ,                                     |             |          |
|------------------------------------------------|---------|----------|------------------------------------------|-------------|----------|
| 2014-15 Outcomes                               | Metrics | Progress | 2014-15 Outcomes                         | Metrics     | Progress |
| 1.1 A-G requirements completed                 | 39%     | ~        | 1.5 Increase CELDT scores (EA/Inter),    | 35.8%/27.3% | <b>⊕</b> |
| 1.2 Graduates seeking post-secondary education | pending | <b>©</b> | 1.6 Increase CAHSEE pass rate (Math/ELA) | 93%/95%     | <b>~</b> |
| 1.