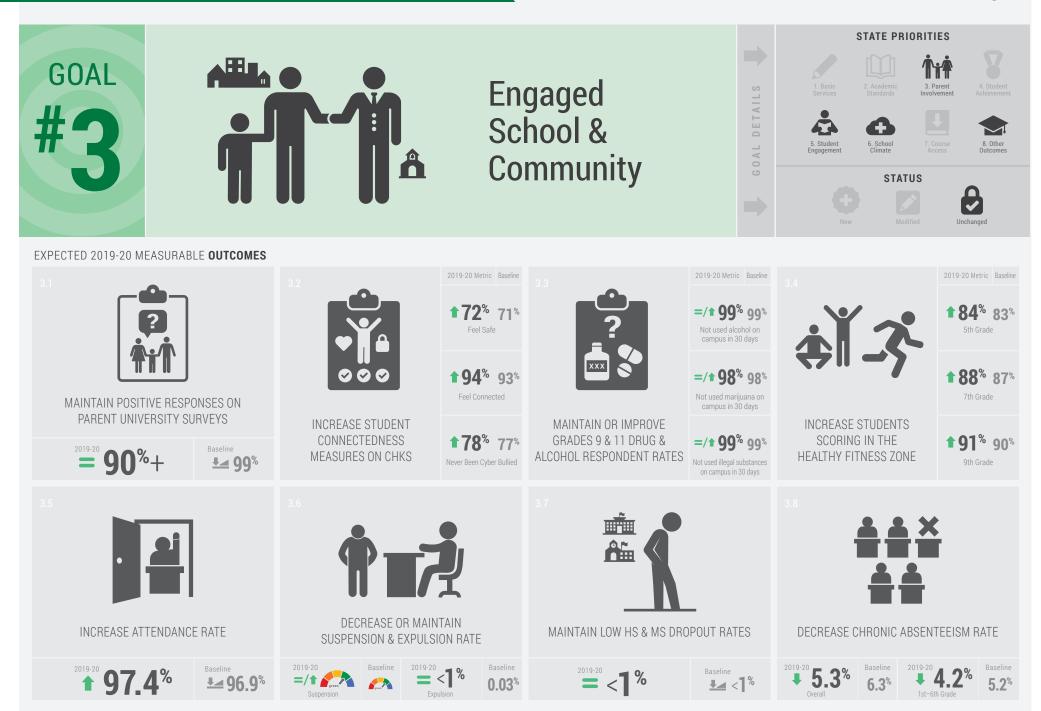

## Goals, Outcomes & Actions (Continued)

#### EXPECTED 2019-20 MEASURABLE **OUTCOMES**

| 3.9                                                                                                    | 3.10<br><b>EXAMPLE 1</b><br>INCREASE STUDENT CAREE<br>PATHWAY PARTICIPATION |                       |                                             | SITIVE RESPONSES<br>EARNING ENVIRONM | ENT                    |
|--------------------------------------------------------------------------------------------------------|-----------------------------------------------------------------------------|-----------------------|---------------------------------------------|--------------------------------------|------------------------|
| DEVELOP K-12 MTSS FRAMEWORK                                                                            | <b>61.2</b> %                                                               | Baseline <b>58.2%</b> | <sup>2019-20</sup> <b>88.8</b> <sup>6</sup> | Bas                                  | eline<br><b>85.8</b> % |
| EXPECTED 2019-20 ACTIONS & EXPENDITURES                                                                |                                                                             |                       |                                             |                                      |                        |
|                                                                                                        |                                                                             |                       |                                             | <b>O</b> Target                      | <b>O</b> Status        |
| 3.1 - Graduate Profile to develop soft skills responsive to local hiring needs (design career          |                                                                             |                       |                                             | <b>9</b> • • •                       |                        |
| paths, close workforce gaps)                                                                           |                                                                             |                       |                                             | All Students                         | Modified               |
| 3.2 - Continue Parent University course of                                                             |                                                                             |                       | \$6,000                                     | An students                          |                        |
| 3.3 - Continue Parent University offerings to                                                          |                                                                             |                       | \$10,000                                    | 📅 🛤 🔂                                |                        |
| unduplicated students (child care, tra                                                                 |                                                                             | 2.)                   |                                             | FY EL LI                             |                        |
| 3.4 - Maximize District / School site com                                                              |                                                                             |                       | <sup>\$</sup> 216,080                       | All Students                         |                        |
| 3.5 - Maximize communication tools for                                                                 | •                                                                           |                       | \$54,000<br>\$5,000                         | Foster Youth                         |                        |
| 3.6 - Increase student engagement, positive behavior, citizenship, & school climate                    |                                                                             |                       |                                             | English Learners                     | 🛃 Unchanged            |
| 3.7 - Additional <b>administrative assistant personnel</b> to support unduplicated students & families |                                                                             |                       | · · · ·                                     | Low Income                           |                        |
| 3.8 - Create & implement multi-tiered level of supports for students in need (social-                  |                                                                             |                       | <sup>\$</sup> 250,000                       |                                      |                        |
| emotional & academic interventions, additional School Psychologists)                                   |                                                                             |                       |                                             |                                      |                        |
| 3.9 - Improve safety & security protocols                                                              | · · · · · · · · · · · · · · · · · · ·                                       | ncy preparedness      | <sup>\$</sup> 240,000                       |                                      |                        |
| equipment & supplies, security personnel                                                               | , & facility upgrades)                                                      |                       |                                             |                                      |                        |