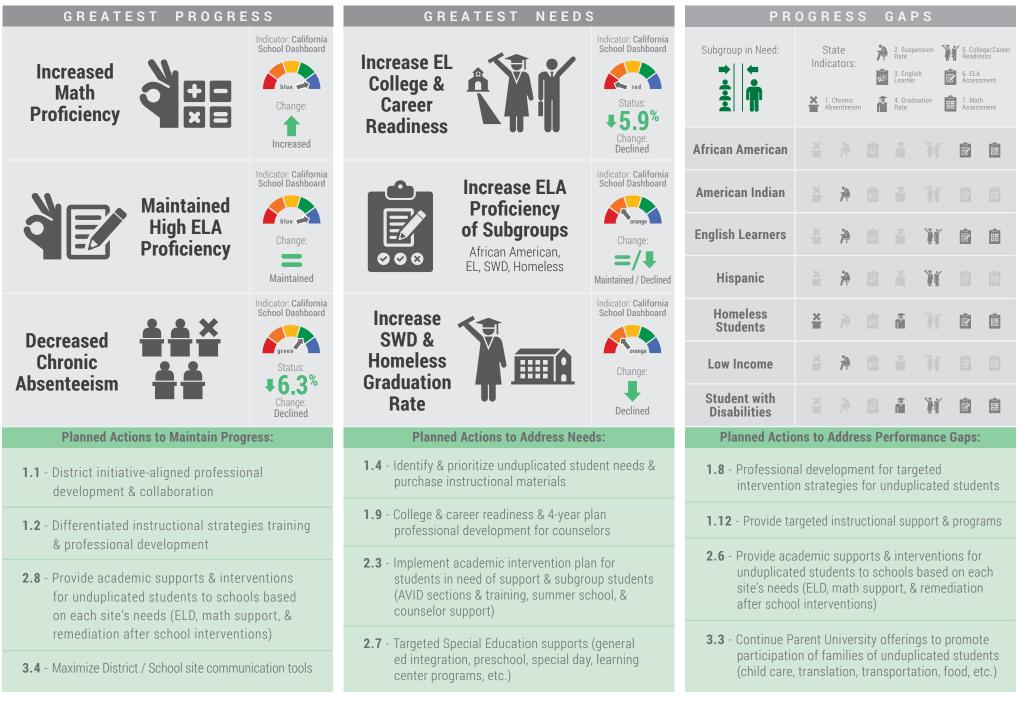

# Annual Update, 2018-19

|                                                                  | NDARDS-BANG IN SAFE   |                       |              |              |                      | 19 Expenditures<br><b>84,678</b>     | Overall Status: |
|------------------------------------------------------------------|-----------------------|-----------------------|--------------|--------------|----------------------|--------------------------------------|-----------------|
| Outcomes - Highlighted Achievements                              | Expected Metrics      | Actual Metrics        | Achieved     | Progress     | Οι                   | utcome <b>Totals</b>                 | Progress        |
| 1.7 - Maintain good+ ratings on FIT for all sites                | 100%                  | 100%                  | $\checkmark$ | $\checkmark$ |                      |                                      | 100%            |
| 1.8 - Maintain appropriately assigned & credentialed teachers    | 100%                  | 100%                  | $\checkmark$ | $\checkmark$ | <b>16</b><br>Planned | <b>16 0</b><br>Achieved Progressed   | 100%            |
| 1.11 - Implement Middle School 1:1 technology rollout            | Implement             | Implemented           | $\checkmark$ | $\checkmark$ | Planneu              | Achieveu Progresseu                  |                 |
| Actions - Highlighted Achievements                               | Budgeted Expenditures | Actual Expenditures   | Spent        | % Spent      | A                    | Action Totals                        | Total % Spent   |
| 1.1 - District initiative aligned PD & collaboration             | <sup>\$</sup> 200,000 | <sup>\$</sup> 181,034 | $\checkmark$ | 91%          |                      | 4,417,961                            |                 |
| 1.4 - Purchase instructional materials for unduplicated students | <sup>\$</sup> 365,000 | <sup>\$</sup> 77,600  | $\checkmark$ | 21%          | -                    | eted Expenditures                    | <b>59</b> %     |
| 1.5 - Upgrade teacher technology hardware & software             | <sup>\$</sup> 704,948 | <sup>\$</sup> 641,526 | $\checkmark$ | 91%          |                      | <b>2,584,678</b><br>ual Expenditures |                 |

| GOAL #2                                            | COLLEG          | E / CAREER R             | EADINESS                 |              |              |                      | 19 Expenditures <b>59,981</b>        | Overall Status:         |
|----------------------------------------------------|-----------------|--------------------------|--------------------------|--------------|--------------|----------------------|--------------------------------------|-------------------------|
| Outcomes - Highlighted Achievements                |                 | Expected Metrics         | Actual Metrics           | Achieved     | Progress     | Οι                   | itcome <b>Totals</b>                 | Progress                |
| 2.2 - Increase HS students in honors, AP & CC cla  | sses            | <b>65</b> %              | 74%                      | $\checkmark$ | $\checkmark$ |                      |                                      | 04%                     |
| 2.4a - Increase EL progress on ELPAC               |                 | 80%                      | 80%                      | $\checkmark$ | $\checkmark$ | <b>16</b><br>Planned | 15 0<br>Achieved Progressed          | <b>94</b> %             |
| 2.4b - Increase EL Reclassification rate           |                 | 12%                      | > <b>12%</b>             | $\checkmark$ | $\checkmark$ | Flatilieu            | Achieveu Ploylesseu                  |                         |
| Actions - Highlighted Achievements                 |                 | Budgeted Expenditures    | Actual Expenditures      | Spent        | % Spent      | A                    | ction Totals                         | Total % Spent           |
| 2.1 - Ensure uniform implementation through profes | sional learning | <sup>\$</sup> 246,214    | <sup>\$</sup> 346,192    | $\checkmark$ | 141%         |                      | 6,935,910                            | 100%                    |
| 2.4 - Decrease class sizes                         |                 | <sup>\$</sup> 700,000    | <sup>\$</sup> 700,000    | $\checkmark$ | 100%         |                      | eted Expenditures                    | <b>129</b> <sup>%</sup> |
| 2.7 - Provide targeted Special Education supports  | 3               | <sup>\$</sup> 13,786,251 | <sup>\$</sup> 18,176,305 | $\checkmark$ | 132%         |                      | <b>1,859,981</b><br>ual Expenditures |                         |

# Annual Update, 2018-19 (Continued)

| Ø         | GOAL                                       | ENGAG                                 | ED SCHOOL &           | COMMUNITY             | 7            |              |                             | 19 Expenditures                    | Overall Status: |
|-----------|--------------------------------------------|---------------------------------------|-----------------------|-----------------------|--------------|--------------|-----------------------------|------------------------------------|-----------------|
| 🕂 Out     | comes - Highlig                            | hted Achievements                     | Expected Metrics      | Actual Metrics        | Achieved     | Progress     | 0.                          | utcome <b>Totals</b>               | Progress        |
| 3.1 - Ma  | intain positive                            | responses on Parent University survey | s 90%                 | <b>99</b> %           | $\checkmark$ | $\checkmark$ |                             |                                    | 100%            |
| 3.6 - De  | 3.6 - Decrease or maintain suspension rate |                                       | Green                 | Green                 | $\checkmark$ | $\checkmark$ | 14                          | <b>14 O</b><br>Achieved Progressed | 100%            |
| 3.7 - Ma  | intain low HS &                            | MS dropout rates                      | < 1%                  | < 1%                  | $\checkmark$ | $\checkmark$ | Planned Achieved Progressed |                                    |                 |
| in ≽ Acti | i <b>ons</b> - Highlighte                  | ed Achievements                       | Budgeted Expenditures | Actual Expenditures   | Spent        | % Spent      | ļ                           | Action Totals                      | Total % Spent   |
| 3.1 - Gra | aduate Profile                             | to develop soft skills                | <sup>\$</sup> 342,998 | <sup>\$</sup> 505,000 | $\checkmark$ | 275%         |                             | <sup>9</sup> 24,351                |                 |
| 3.4 - Ma  | ximize District                            | t / School site communication tools   | <sup>\$</sup> 236,000 | <sup>\$</sup> 216,080 | $\checkmark$ | 103%         |                             | eted Expenditures                  | <b>178</b> %    |
| 3.9 - Im  | prove safety &                             | security protocols for all schools    | <sup>\$</sup> 148,000 | <sup>\$</sup> 240,691 | $\checkmark$ | 103%         |                             | I,644,659<br>ual Expenditures      |                 |