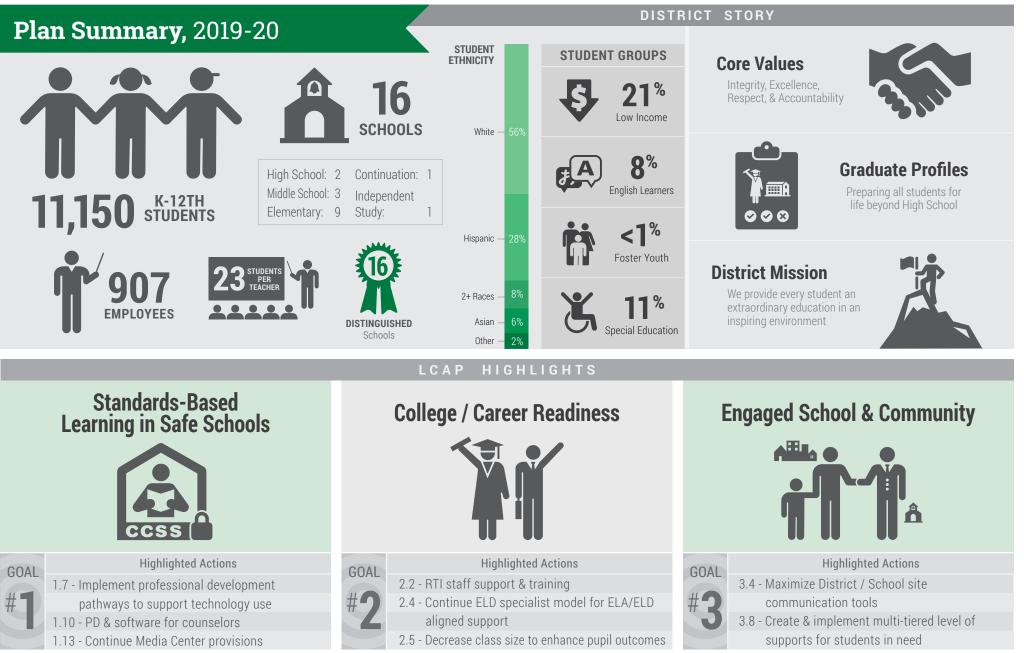

# **Carlsbad Unified School District**

# Local Control and Accountability Plan





## **Plan Summary,** 2019-20

#### Carlsbad Unified School District 2019-20 LCAP



# Annual Update, 2018-19

|                                                                  | NDARDS-BANG IN SAFE   |                       |              |              |                      | 19 Expenditures<br><b>84,678</b>     | Overall Status: |
|------------------------------------------------------------------|-----------------------|-----------------------|--------------|--------------|----------------------|--------------------------------------|-----------------|
| Outcomes - Highlighted Achievements                              | Expected Metrics      | Actual Metrics        | Achieved     | Progress     | Οι                   | utcome <b>Totals</b>                 | Progress        |
| 1.7 -