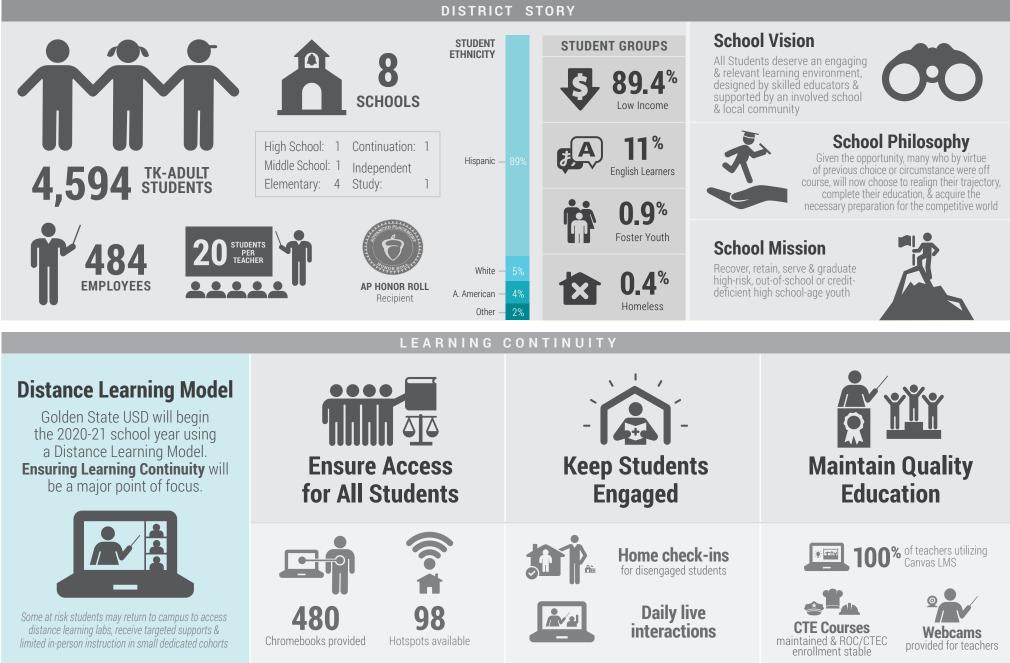

# Learning Continuity & Attendance Plan Summary

**2020-21** Golden State USD Page 1 of 2

Golden State Unified School District, 123 Golden State Blvd., Golden City, CA 93311; 999-999-9999; www.goldenstateusd.org; CDS# 99999990000000